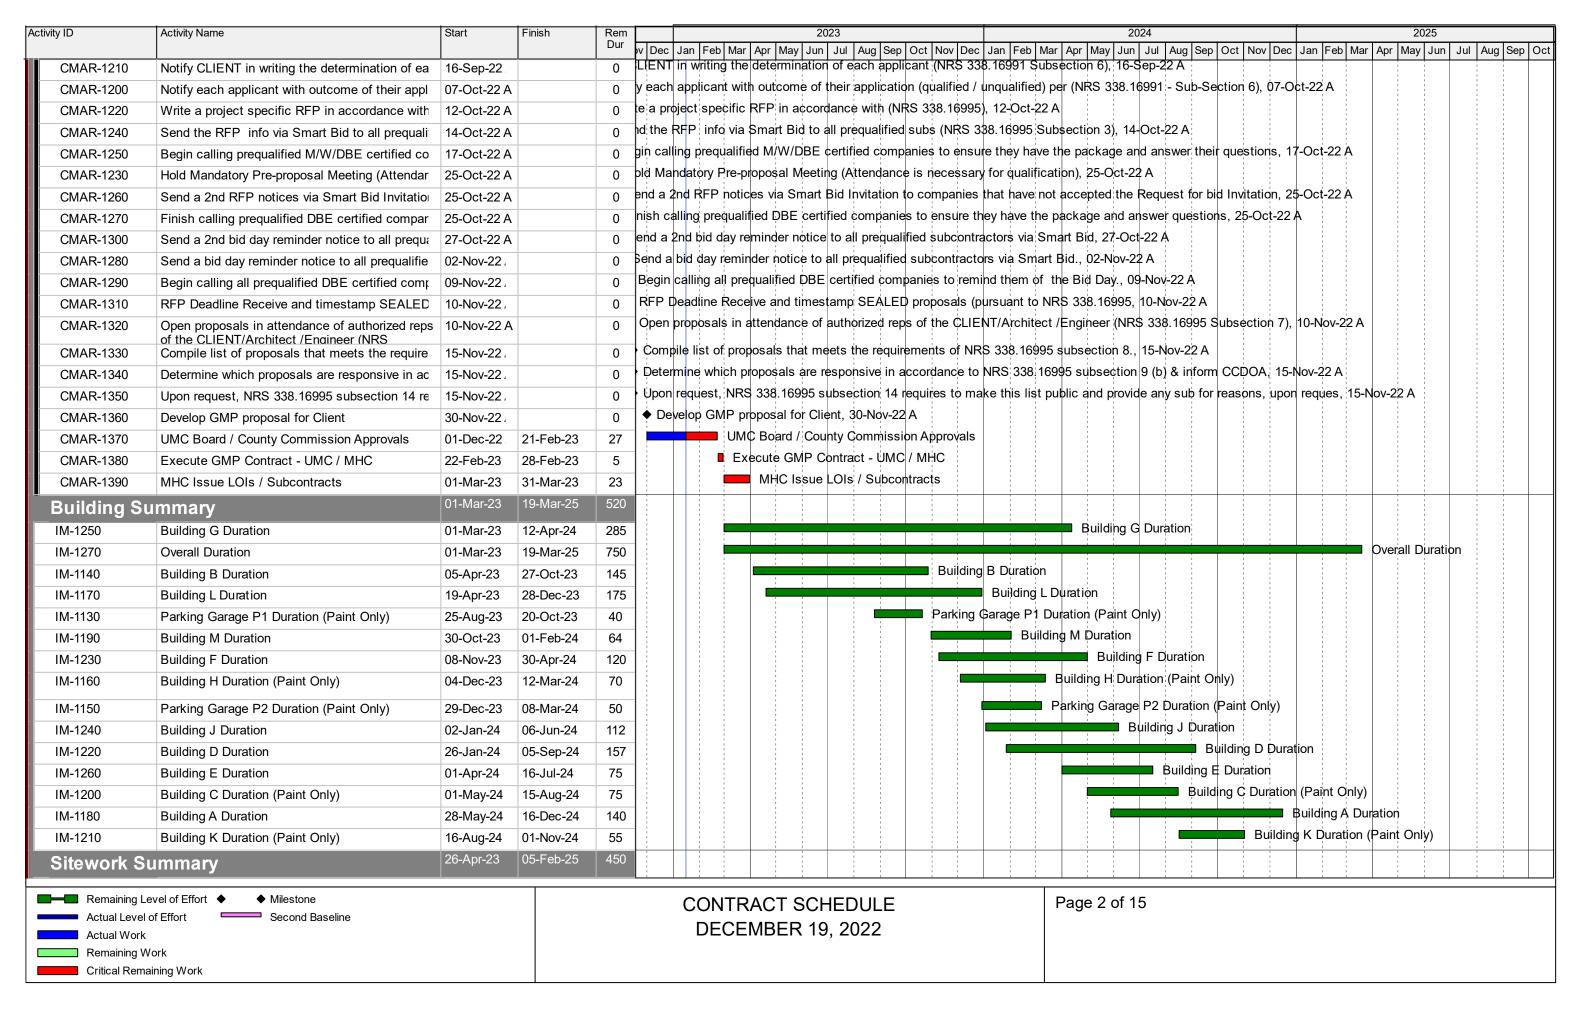

|                                       |                                         |        | · '                                   | 1           | 1                                       |
| Remaining Le Actual Level Actual Work Remaining W Critical Rema | of Effort Second Baseline /ork                    |             |            |            |                 |                                         | RACT SCH                                |              |                     |                | F          | Page 1                                  | of 15                                 |           |                                       |                                         |        |                                       |             |                                         |





| ivity ID                | Activity Name                                                        | Start       | Finish                 | Rem<br>Dur | lp    | 1   | lelı              | NA T            | 202                                     |             |                                       | D           |         | - I.   N4 - ::      | I A I e  |                  | 024     | <b>4</b> 10 |              | N D.        | -   1       |            |            | 2025        | 1.1   4           | 20010 |
|-------------------------|----------------------------------------------------------------------|-------------|------------------------|------------|-------|-----|-------------------|-----------------|-----------------------------------------|-------------|----------------------------